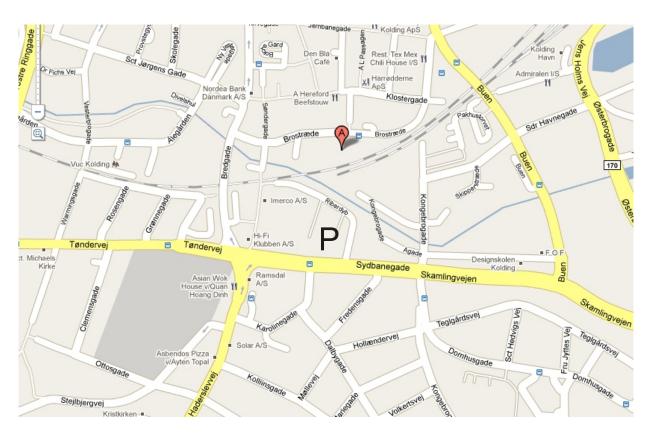

#### Address and Parking

Kolding Mini Race Club Brostræde 3. 3rd floor. 6000 Kolding, Denmark

http://www.kmrc.dk/parkering.php

## How to find the track/Kørselsvejledning: