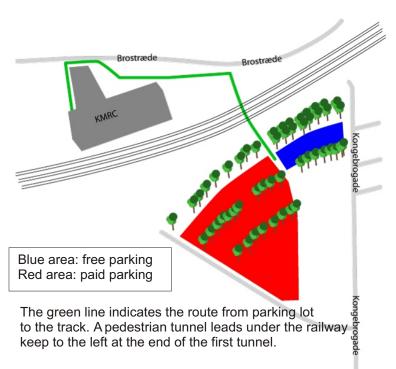

#### Address and Parking

Kolding Mini Race Club Brostræde 3. 3rd floor. 6000 Kolding, Denmark

http://www.kmrc.dk/parkering.php

## How to find the track/Kørselsvejledning: