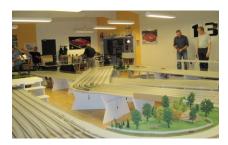

#### The Track

6 lanes, 35mtrs, 12,5 cm between the lanes, 11Volts. PC based Lapmaster timing system

http://www.kmrc.dk/galleri.php

(Continue on next page)